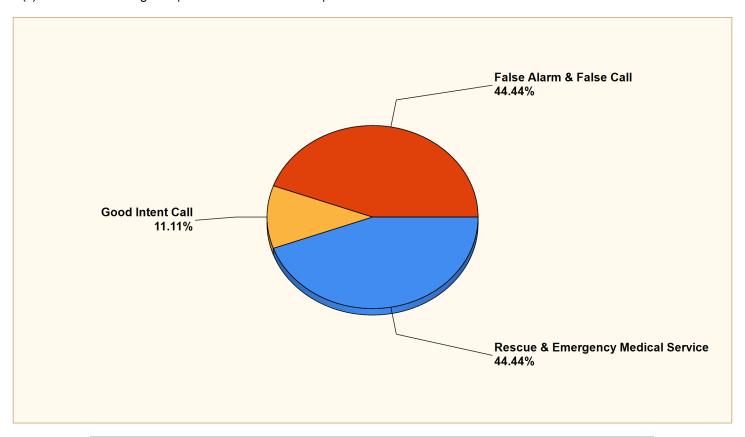

## Breakdown by Major Incident Types for Date Range

Zone(s): 8-3 - West Pottsgrove | Start Date: 03/01/2024 | End Date: 03/31/2024

| MAJOR INCIDENT TYPE                | # INCIDENTS | % of TOTAL |
|------------------------------------|-------------|------------|
| Rescue & Emergency Medical Service | 4           | 44.44%     |
| Good Intent Call                   | 1           | 11.11%     |
| False Alarm & False Call           | 4           | 44.44%     |
| TOTAL                              | 9           | 100%       |