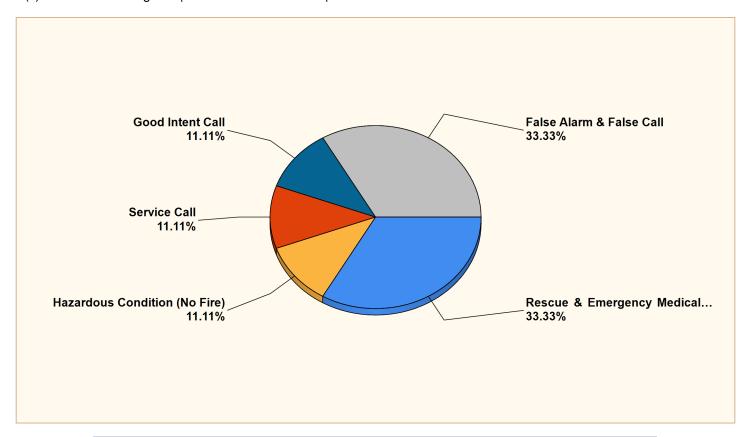

## Breakdown by Major Incident Types for Date Range

Zone(s): 8-3 - West Pottsgrove | Start Date: 11/01/2023 | End Date: 11/30/2023

| MAJOR INCIDENT TYPE                | # INCIDENTS | % of TOTAL |
|------------------------------------|-------------|------------|
| Rescue & Emergency Medical Service | 3           | 33.33%     |
| Hazardous Condition (No Fire)      | 1           | 11.11%     |
| Service Call                       | 1           | 11.11%     |
| Good Intent Call                   | 1           | 11.11%     |
| False Alarm & False Call           | 3           | 33.33%     |
| TOTAL                              | 9           | 100%       |